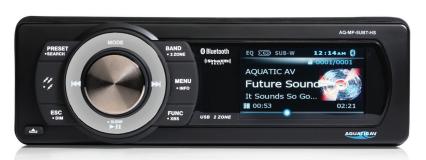

## **AQ-MP-5UBT-HS** WATERPROOF MEDIA PLAYER

FOR HARLEY-DAVIDSON® MOTORCYCLES (1998-2013 MODELS)

## **SPECIFICATIONS**

| SPECIFICATIONS                |                                                                                                                                                                                                                          |
|-------------------------------|--------------------------------------------------------------------------------------------------------------------------------------------------------------------------------------------------------------------------|
| Supported Media:              | SiriusXM/Bluetooth/iPod/iPhone/USB/MP3/AM/FM/AUX                                                                                                                                                                         |
|                               | A2DP Bluetooth provides 2-way communication between remote control and Apple or Android Bluetooth devices, plus iAP Bluetooth provides further enhancements such as album artwork when connected with Apple iOS devices. |
|                               | Fits devices up to the size of Samsung Galaxy Note and iPhone 6 Plus.                                                                                                                                                    |
| iPod/iPhone Navigation:       | Playlist, Album, Song, Genre, Composer, Audiobook                                                                                                                                                                        |
| Device Charging:              | via USB                                                                                                                                                                                                                  |
| Display:                      | 3" color screen with album artwork display                                                                                                                                                                               |
| Detachable Faceplate:         | Yes                                                                                                                                                                                                                      |
| <b>Dual Zone Dual Source:</b> | Yes                                                                                                                                                                                                                      |
| Inputs:                       | 2x USB (front & rear), 1x 3.5mm jack, 1x pair RCA, Bluetooth                                                                                                                                                             |
| Outputs:                      | 1x RCA Sub-out, 2x pair 4V RCA Pre-out                                                                                                                                                                                   |
| SiriusXM Ready:               | Yes                                                                                                                                                                                                                      |
| AM/FM Tuner:                  | 18x FM, 12x AM pre-set memory. US/Euro frequencies                                                                                                                                                                       |
| Power (max):                  | 4x 45W (4 Ohms), 4x 72W (2 Ohms)                                                                                                                                                                                         |
| Amplifier Type:               | Class A/B (2 Ohm stable)                                                                                                                                                                                                 |
| Output Voltage:               | 9.6V - 14.4V DC                                                                                                                                                                                                          |
| Current Draw:                 | 7A (max) / <6mA (standby)                                                                                                                                                                                                |
| Waterproof:                   | Yes - IP55                                                                                                                                                                                                               |
| UV Protection:                | 500hrs stable                                                                                                                                                                                                            |
| Salt/Fog Protection:          | 500hrs stable                                                                                                                                                                                                            |
| Certifications:               | CE, RoHS, WEE, FCC                                                                                                                                                                                                       |
| Fascia Material:              | ABS                                                                                                                                                                                                                      |
| Chassis Material:             | Stainless Steel                                                                                                                                                                                                          |
| Accessories:                  | AQ-WR-5F Remote Control (sold separately)                                                                                                                                                                                |
|                               | Dummy Faceplate/Dust Cover (included)                                                                                                                                                                                    |
|                               | AQ-USB-1 Surface Mount USB Socket (included)                                                                                                                                                                             |
| Additional Features:          | Clock                                                                                                                                                                                                                    |
|                               | 2x External Triggers (12V DC, 350mA)                                                                                                                                                                                     |
|                               | DSP EQ, Bass/Treble, Balance/Fader, Loudness                                                                                                                                                                             |
|                               | Stainless Steel mounting hardware                                                                                                                                                                                        |