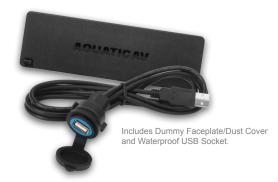

## **SPECIFICATIONS**

| SPECIFICATIONS                |                                                                                                                                                                                                                          |
|-------------------------------|--------------------------------------------------------------------------------------------------------------------------------------------------------------------------------------------------------------------------|
| Supported Media:              | SiriusXM/Bluetooth/iPod/iPhone/USB/MP3/AM/FM/AUX                                                                                                                                                                         |
|                               | A2DP Bluetooth provides 2-way communication between remote control and Apple or Android Bluetooth devices, plus iAP Bluetooth provides further enhancements such as album artwork when connected with Apple iOS devices. |
|                               | Fits devices up to the size of Samsung Galaxy Note and iPhone 6 Plus.                                                                                                                                                    |
| iPod/iPhone Navigation:       | Playlist, Album, Song, Genre, Composer, Audiobook                                                                                                                                                                        |
| Device Charging:              | via USB                                                                                                                                                                                                                  |
| Display:                      | 3" color screen with album artwork display                                                                                                                                                                               |
| Detachable Faceplate:         | Yes                                                                                                                                                                                                                      |
| <b>Dual Zone Dual Source:</b> | Yes                                                                                                                                                                                                                      |
| Inputs:                       | 2x USB (front & rear), 1x 3.5mm jack, 1x pair RCA, Bluetooth                                                                                                                                                             |
| Outputs:                      | 1x RCA Sub-out, 2x pair 4V RCA Pre-out                                                                                                                                                                                   |
| SiriusXM Ready:               | Yes                                                                                                                                                                                                                      |
| AM/FM Tuner:                  | 18x FM, 12x AM pre-set memory. US/Euro frequencies                                                                                                                                                                       |
| Power (max):                  | 4x 45W (4 Ohms), 4x 72W (2 Ohms)                                                                                                                                                                                         |
| Amplifier Type:               | Class A/B (2 Ohm stable)                                                                                                                                                                                                 |
| Output Voltage:               | 9.6V - 14.4V DC                                                                                                                                                                                                          |
| Current Draw:                 | 7A (max) / <6mA (standby)                                                                                                                                                                                                |
| Waterproof:                   | Yes - IP55                                                                                                                                                                                                               |
| UV Protection:                | 500hrs stable                                                                                                                                                                                                            |
| Salt/Fog Protection:          | 500hrs stable                                                                                                                                                                                                            |
| Certifications:               | CE, RoHS, WEE, FCC                                                                                                                                                                                                       |
| Fascia Material:              | ABS                                                                                                                                                                                                                      |
| Chassis Material:             | Stainless Steel                                                                                                                                                                                                          |
| Accessories:                  | AQ-WR-5F Remote Control (sold separately)                                                                                                                                                                                |
|                               | Dummy Faceplate/Dust Cover (included)                                                                                                                                                                                    |
|                               | AQ-USB-1 Surface Mount USB Socket (included)                                                                                                                                                                             |
| Additional Features:          | Clock                                                                                                                                                                                                                    |
|                               | 2x External Triggers (12V DC, 350mA)                                                                                                                                                                                     |
|                               | DSP EQ, Bass/Treble, Balance/Fader, Loudness                                                                                                                                                                             |
|                               | Stainless Steel mounting hardware                                                                                                                                                                                        |