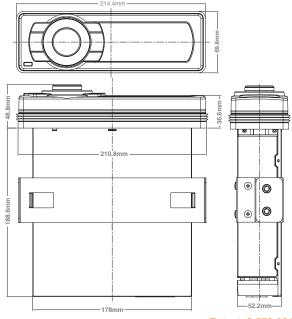

|
|                               | DSP EQ, Bass/Treble, Balance/Fader, Loudness                                                                                                                                                                             |
|                               | Stainless Steel mounting hardware                                                                                                                                                                                        |





Uses existing Harley-Davidson® mounting location, screws and screw holes.



Plug & Play with existing Harley-Davidson<sup>®</sup> wiring harness

## **DIMENSIONS**



Patent: 8.578.081

## **Aquatic AV**

282 Kinney Drive San Jose, CA 95112, USA

E-mail: info@aquaticav.com US & Canada: 1 877 579 2782 International: +1 408 559 1668 Fax: +1 408 559 0125

www.aquaticav.com

Design and specification subject to change without notice.E&OE